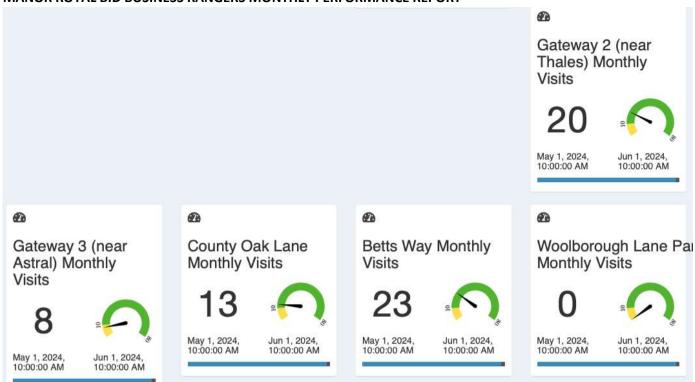

# **Gateways (Entranceways) and Subways**

| Activities carried out (✓)  Gateway / Subway | Zone | Crime related | Anti-Social Behaviour | Parking / Traffic issue | Street cleanliness | Broken furniture / signs | Business Liaison | Welfare checks | Vulnerable person / child welfare | Foot patrol | Car Patrol | Other |
|----------------------------------------------|------|---------------|-----------------------|-------------------------|--------------------|--------------------------|------------------|----------------|-----------------------------------|-------------|------------|-------|
| Gateway 1 (Manor Royal)                      | -    |               |                       |                         |                    |                          |                  |                |                                   | 8           | 10         |       |
| Gateway 2 (near Thales)                      | -    |               |                       |                         |                    |                          |                  |                |                                   | 7           | 13         |       |
| Gateway 3 (near Astral)                      | -    |               |                       |                         |                    |                          |                  |                |                                   | 2           | 6          |       |
| Gateway 4 (James Watt)                       | -    |               |                       |                         |                    |                          |                  |                |                                   | 10          | 11         |       |
| Gateway 5 (near LoknStore)                   | -    |               |                       |                         |                    |                          |                  |                |                                   | 2           | 7          |       |
| Woolborough Subway                           | 3    |               |                       |                         | 1                  |                          |                  |                |                                   | 23          | 2          |       |
| Green Lane Subway                            | 3    |               |                       |                         |                    |                          |                  |                |                                   | 7           | 2          |       |