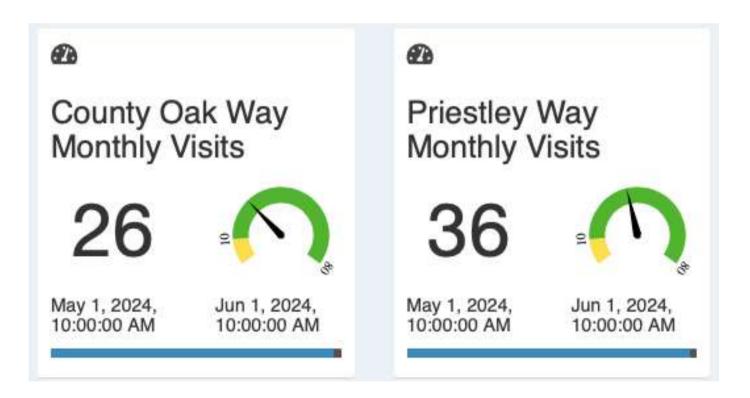

# **Streets and Roads**

| Activities carried out (√)  Road / area | Zone    | Crime related | Anti-Social Behaviour | Parking / Traffic issue | Street cleanliness | Broken furniture / signs | Business Liaison | Welfare checks | Vulnerable person /<br>child welfare | Foot patrol | Car Patrol | Other |
|-----------------------------------------|---------|---------------|-----------------------|-------------------------|--------------------|--------------------------|------------------|----------------|--------------------------------------|-------------|------------|-------|
| Baird Close                             | 4       |               |                       |                         |                    |                          |                  |                |                                      | 21          | 10         |       |
| Betts Way                               | 1       | 8             | 1                     |                         | 1                  |                          |                  |                |                                      | 9           | 14         |       |
| Cobham Way                              | 5       |               |                       |                         |                    |                          |                  |                |                                      | 6           | 13         |       |
| County Oak Lane                         | 1       |               |                       |                         |                    |                          |                  |                |                                      | 4           | 9          |       |
| County Oak Way                          | 1       | 15            | 1                     | 3                       | 1                  |                          | 1                |                |                                      | 15          | 11         |       |
| Crompton Way                            | 3       | 1             | 1                     | 2                       |                    |                          | 1                |                |                                      | 7           | 11         |       |
| Crawley Business Centre                 | 3       |               |                       |                         |                    |                          |                  |                |                                      | 1           | 5          |       |
| Faraday Road                            | 2       |               |                       |                         |                    |                          |                  |                |                                      | 5           | 6          |       |
| Fleming Way                             | Various |               |                       |                         | 1                  |                          |                  |                |                                      | 12          | 14         |       |
| Gatwick Road                            | Various |               |                       |                         |                    |                          | 1                |                |                                      | 9           | 17         |       |
| Hydehurst Lane                          | 2       |               |                       |                         |                    |                          |                  |                |                                      | 3           | 3          |       |
| James Watt Way                          | 5       |               |                       |                         |                    |                          |                  |                |                                      | 23          | 11         |       |
| Jenner Road                             | 2       |               |                       |                         |                    |                          |                  |                |                                      | 7           | 7          |       |
| Kelvin Lane                             | 2       |               |                       |                         | 1                  |                          |                  |                |                                      | 4           | 7          |       |
| Kelvin Way                              | 2       |               |                       |                         |                    |                          |                  |                |                                      | 3           | 7          |       |
| London Road                             | Various |               |                       |                         | 1                  |                          | 1                |                |                                      | 16          | 12         |       |
| Manor Royal (road)                      | 2/3     |               |                       |                         |                    | 1                        |                  |                |                                      | 15          | 14         |       |
| Maxwell Way                             | 4       |               |                       |                         |                    |                          |                  |                |                                      | 11          | 15         |       |
| Metcalf Way                             | 1       |               |                       |                         |                    |                          |                  |                |                                      | 8           | 9          |       |
| Napier Way                              | 3       |               |                       |                         |                    |                          |                  |                |                                      | 14          | 13         |       |
| Newton Road                             | 2       |               |                       |                         |                    |                          |                  |                |                                      | 18          | 14         |       |
| Priestley Way                           | 5       |               |                       |                         |                    |                          |                  |                |                                      | 23          | 13         |       |
| Royce Road                              | 5       |               |                       |                         |                    |                          |                  |                |                                      | 5           | 4          |       |
| Rutherford Way                          | 5       |               |                       | 1                       |                    |                          |                  |                |                                      | 13          | 13         |       |
| Tinsley Lane                            | 4       |               |                       |                         |                    |                          |                  |                |                                      | 10          | 12         |       |
| Tinsley Lane North                      | 5       |               |                       |                         |                    |                          |                  |                |                                      | 19          | 13         |       |
| Wheatstone Close                        | 5       |               |                       |                         |                    |                          |                  |                |                                      | 2           | 10         |       |
| Whittle Way                             | 5       |               |                       | 2                       |                    |                          |                  |                |                                      | 8           | 16         |       |
| Whitworth Road                          | 5       |               | 1                     |                         |                    |                          |                  |                |                                      | 5           | 7          |       |
| Woolborough Lane                        | 3       | 1             |                       |                         | 1                  | 2                        |                  |                |                                      | 20          | 12         |       |