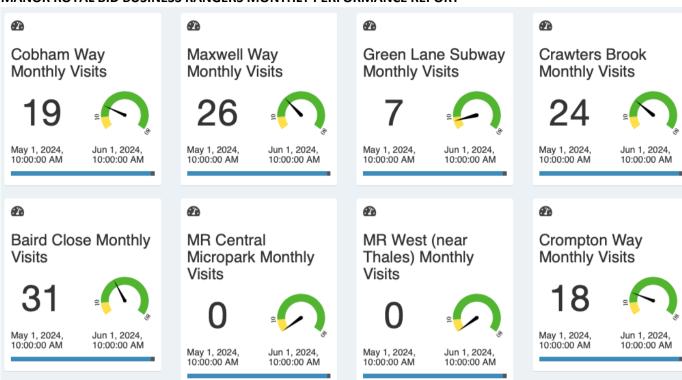

# **Streets and Roads**

| Activities carried out (√)  Road / area | Zone    | Crime related | Anti-Social Behaviour | Parking / Traffic issue | Street cleanliness | Broken furniture / signs | Business Liaison | Welfare checks | Vulnerable person /<br>child welfare | Foot patrol | Car Patrol | Other |
|-----------------------------------------|---------|---------------|-----------------------|-------------------------|--------------------|--------------------------|------------------|----------------|--------------------------------------|-------------|------------|-------|
| Baird Close                             | 4       |               |                       |                         |                    |                          |                  |                |                                      | 21          | 10         |       |
| Betts Way                               | 1       | 8             | 1                     |                         | 1                  |                          |                  |                |                                      | 9           | 14         |       |
| Cobham Way                              | 5       |               |                       |                         |                    |                          |                  |                |                                      | 6           | 13         |       |
| County Oak Lane                         | 1       |               |                       |                         |                    |                          |                  |                |                                      | 4           | 9          |       |
| County Oak Way                          | 1       | 15            | 1                     | 3                       | 1                  |                          | 1                |                |                                      | 15          | 11         |       |
| Crompton Way                            | 3       | 1             | 1                     | 2                       |                    |                          | 1                |                |                                      | 7           | 11         |       |
| Crawley Business Centre                 | 3       |               |                       |                         |                    |                          |                  |                |                                      | 1           | 5          |       |
| Faraday Road                            | 2       |               |                       |                         |                    |                          |                  |                |                                      | 5           | 6          |       |
| Fleming Way                             | Various |               |                       |                         | 1                  |                          |                  |                |                                      | 12          | 14         |       |
| Gatwick Road                            | Various |               |                       |                         |                    |                          | 1                |                |                                      | 9           | 17         |       |
| Hydehurst Lane                          | 2       |               |                       |                         |                    |                          |                  |                |                                      | 3           | 3          |       |
| James Watt Way                          | 5       |               |                       |                         |                    |                          |                  |                |                                      | 23          | 11         |       |
| Jenner Road                             | 2       |               |                       |                         |                    |                          |                  |                |                                      | 7           | 7          |       |
| Kelvin Lane                             | 2       |               |                       |                         | 1                  |                          |                  |                |                                      | 4           | 7          |       |
| Kelvin Way                              | 2       |               |                       |                         |                    |                          |                  |                |                                      | 3           | 7          |       |
| London Road                             | Various |               |                       |                         | 1                  |                          | 1                |                |                                      | 16          | 12         |       |
| Manor Royal (road)                      | 2/3     |               |                       |                         |                    | 1                        |                  |                |                                      | 15          | 14         |       |
| Maxwell Way                             | 4       |               |                       |                         |                    |                          |                  |                |                                      | 11          | 15         |       |
| Metcalf Way                             | 1       |               |                       |                         |                    |                          |                  |                |                                      | 8           | 9          |       |
| Napier Way                              | 3       |               |                       |                         |                    |                          |                  |                |                                      | 14          | 13         |       |
| Newton Road                             | 2       |               |                       |                         |                    |                          |                  |                |                                      | 18          | 14         |       |
| Priestley Way                           | 5       |               |                       |                         |                    |                          |                  |                |                                      | 23          | 13         |       |
| Royce Road                              | 5       |               |                       |                         |                    |                          |                  |                |                                      | 5           | 4          |       |
| Rutherford Way                          | 5       |               |                       | 1                       |                    |                          |                  |                |                                      | 13          | 13         |       |
| Tinsley Lane                            | 4       |               |                       |                         |                    |                          |                  |                |                                      | 10          | 12         |       |
| Tinsley Lane North                      | 5       |               |                       |                         |                    |                          |                  |                |                                      | 19          | 13         |       |
| Wheatstone Close                        | 5       |               |                       |                         |                    |                          |                  |                |                                      | 2           | 10         |       |
| Whittle Way                             | 5       |               |                       | 2                       |                    |                          |                  |                |                                      | 8           | 16         |       |
| Whitworth Road                          | 5       |               | 1                     |                         |                    |                          |                  |                |                                      | 5           | 7          |       |
| Woolborough Lane                        | 3       | 1             |                       |                         | 1                  | 2                        |                  |                |                                      | 20          | 12         |       |

# Parks & business areas

| Activities carried out (✓)  Park / area | Zone       | Crime related | Anti-Social Behaviour | Parking / Traffic issue | Street cleanliness | Broken furniture /<br>signs | Business Liaison | Welfare checks | Vulnerable person /<br>child welfare | Foot patrol | Car Patrol | Other |
|-----------------------------------------|------------|---------------|-----------------------|-------------------------|--------------------|-----------------------------|------------------|----------------|--------------------------------------|-------------|------------|-------|
| Gatwick Road Parade                     | 5          |               |                       |                         |                    |                             |                  |                |                                      | 8           | 4          |       |
| Metcalf Way Micropark                   | 1          |               |                       |                         | 1                  |                             |                  |                |                                      | 20          | 2          |       |
| The Base Micropark                      | 2          |               |                       |                         |                    |                             |                  |                |                                      | 21          | 8          |       |
| The Terrace Pocket Park                 | 3          |               |                       |                         |                    |                             |                  |                |                                      | 22          | 1          |       |
| Crawter's Brook                         | 4          |               |                       |                         | 2                  | 3                           |                  |                | 1                                    | 26          | 0          |       |
| Priestley Way Corner                    | 5          |               |                       |                         |                    |                             |                  |                |                                      | 14          | 8          |       |
| Rutherford Way Corner                   | 5          |               |                       |                         |                    |                             |                  |                |                                      | 13          | 8          |       |
| Gatwick Road Micropark                  | 5          |               |                       |                         |                    |                             |                  |                |                                      | 24          | 0          |       |
| Woolborough Subway                      |            |               |                       |                         | 1                  |                             |                  |                |                                      | 23          | 2          |       |
| Green Lane Subway                       |            |               |                       |                         |                    |                             |                  |                |                                      | 7           | 2          |       |
|                                         |            |               |                       |                         |                    |                             |                  |                |                                      |             |            |       |
| Other areas in developme                | nt requiri | ng futu       | ıre ins               | pection                 | 1                  |                             |                  |                |                                      |             |            |       |
| County Oak Corner                       | 1          |               |                       |                         |                    |                             |                  |                |                                      | 0           | 1          |       |
| MR West (near Thales)                   | 2          |               |                       |                         |                    |                             |                  |                |                                      | 0           | 0          |       |
| MR Central Superhub                     | 3          |               |                       |                         |                    |                             |                  |                |                                      | 0           | 0          |       |
| MR Central Micropark                    | 3          |               |                       |                         |                    |                             |                  |                |                                      | 0           | 0          |       |
| Woolborough Lane Park                   | 3          |               |                       |                         |                    |                             |                  |                |                                      | 0           | 0          |       |