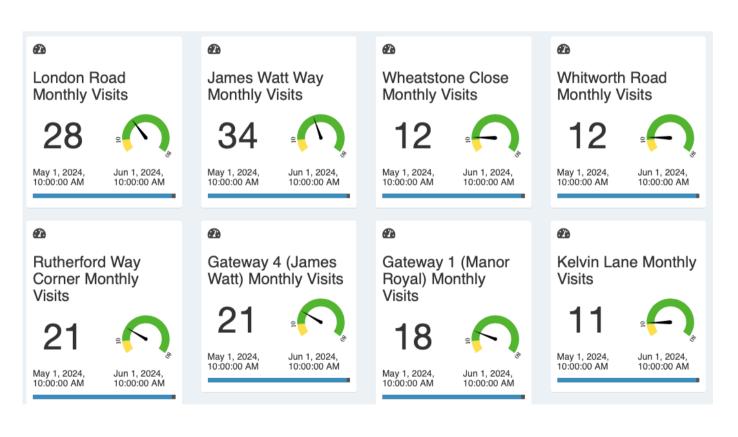

# **Streets and Roads**

| Activities carried out (√)  Road / area | Zone    | Crime related | Anti-Social Behaviour | Parking / Traffic issue | Street cleanliness | Broken furniture / signs | Business Liaison | Welfare checks | Vulnerable person /<br>child welfare | Foot patrol | Car Patrol | Other |
|-----------------------------------------|---------|---------------|-----------------------|-------------------------|--------------------|--------------------------|------------------|----------------|--------------------------------------|-------------|------------|-------|
| Baird Close                             | 4       |               |                       |                         |                    |                          |                  |                |                                      | 21          | 10         |       |
| Betts Way                               | 1       | 8             | 1                     |                         | 1                  |                          |                  |                |                                      | 9           | 14         |       |
| Cobham Way                              | 5       |               |                       |                         |                    |                          |                  |                |                                      | 6           | 13         |       |
| County Oak Lane                         | 1       |               |                       |                         |                    |                          |                  |                |                                      | 4           | 9          |       |
| County Oak Way                          | 1       | 15            | 1                     | 3                       | 1                  |                          | 1                |                |                                      | 15          | 11         |       |
| Crompton Way                            | 3       | 1             | 1                     | 2                       |                    |                          | 1                |                |                                      | 7           | 11         |       |
| Crawley Business Centre                 | 3       |               |                       |                         |                    |                          |                  |                |                                      | 1           | 5          |       |
| Faraday Road                            | 2       |               |                       |                         |                    |                          |                  |                |                                      | 5           | 6          |       |
| Fleming Way                             | Various |               |                       |                         | 1                  |                          |                  |                |                                      | 12          | 14         |       |
| Gatwick Road                            | Various |               |                       |                         |                    |                          | 1                |                |                                      | 9           | 17         |       |
| Hydehurst Lane                          | 2       |               |                       |                         |                    |                          |                  |                |                                      | 3           | 3          |       |
| James Watt Way                          | 5       |               |                       |                         |                    |                          |                  |                |                                      | 23          | 11         |       |
| Jenner Road                             | 2       |               |                       |                         |                    |                          |                  |                |                                      | 7           | 7          |       |
| Kelvin Lane                             | 2       |               |                       |                         | 1                  |                          |                  |                |                                      | 4           | 7          |       |
| Kelvin Way                              | 2       |               |                       |                         |                    |                          |                  |                |                                      | 3           | 7          |       |
| London Road                             | Various |               |                       |                         | 1                  |                          | 1                |                |                                      | 16          | 12         |       |
| Manor Royal (road)                      | 2/3     |               |                       |                         |                    | 1                        |                  |                |                                      | 15          | 14         |       |
| Maxwell Way                             | 4       |               |                       |                         |                    |                          |                  |                |                                      | 11          | 15         |       |
| Metcalf Way                             | 1       |               |                       |                         |                    |                          |                  |                |                                      | 8           | 9          |       |
| Napier Way                              | 3       |               |                       |                         |                    |                          |                  |                |                                      | 14          | 13         |       |
| Newton Road                             | 2       |               |                       |                         |                    |                          |                  |                |                                      | 18          | 14         |       |
| Priestley Way                           | 5       |               |                       |                         |                    |                          |                  |                |                                      | 23          | 13         |       |
| Royce Road                              | 5       |               |                       |                         |                    |                          |                  |                |                                      | 5           | 4          |       |
| Rutherford Way                          | 5       |               |                       | 1                       |                    |                          |                  |                |                                      | 13          | 13         |       |
| Tinsley Lane                            | 4       |               |                       |                         |                    |                          |                  |                |                                      | 10          | 12         |       |
| Tinsley Lane North                      | 5       |               |                       |                         |                    |                          |                  |                |                                      | 19          | 13         |       |
| Wheatstone Close                        | 5       |               |                       |                         |                    |                          |                  |                |                                      | 2           | 10         |       |
| Whittle Way                             | 5       |               |                       | 2                       |                    |                          |                  |                |                                      | 8           | 16         |       |
| Whitworth Road                          | 5       |               | 1                     |                         |                    |                          |                  |                |                                      | 5           | 7          |       |
| Woolborough Lane                        | 3       | 1             |                       |                         | 1                  | 2                        |                  |                |                                      | 20          | 12         |       |

# **Gateways (Entranceways) and Subways**

| Activities carried out (✓)  Gateway / Subway | Zone | Crime related | Anti-Social Behaviour | Parking / Traffic issue | Street cleanliness | Broken furniture / signs | Business Liaison | Welfare checks | Vulnerable person / child welfare | Foot patrol | Car Patrol | Other |
|----------------------------------------------|------|---------------|-----------------------|-------------------------|--------------------|--------------------------|------------------|----------------|-----------------------------------|-------------|------------|-------|
| Gateway 1 (Manor Royal)                      | -    |               |                       |                         |                    |                          |                  |                |                                   | 8           | 10         |       |
| Gateway 2 (near Thales)                      | -    |               |                       |                         |                    |                          |                  |                |                                   | 7           | 13         |       |
| Gateway 3 (near Astral)                      | -    |               |                       |                         |                    |                          |                  |                |                                   | 2           | 6          |       |
| Gateway 4 (James Watt)                       | -    |               |                       |                         |                    |                          |                  |                |                                   | 10          | 11         |       |
| Gateway 5 (near LoknStore)                   | -    |               |                       |                         |                    |                          |                  |                |                                   | 2           | 7          |       |
| Woolborough Subway                           | 3    |               |                       |                         | 1                  |                          |                  |                |                                   | 23          | 2          |       |
| Green Lane Subway                            | 3    |               |                       |                         |                    |                          |                  |                |                                   | 7           | 2          |       |