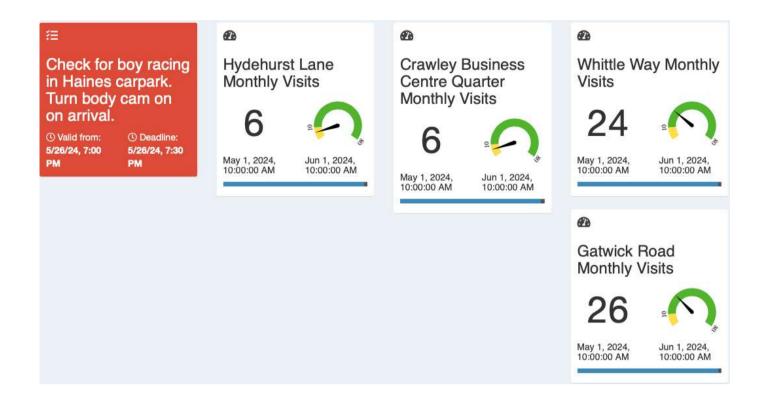

# **Streets and Roads**

| Activities carried out (√)  Road / area | Zone    | Crime related | Anti-Social Behaviour | Parking / Traffic issue | Street cleanliness | Broken furniture / signs | Business Liaison | Welfare checks | Vulnerable person /<br>child welfare | Foot patrol | Car Patrol | Other |
|-----------------------------------------|---------|---------------|-----------------------|-------------------------|--------------------|--------------------------|------------------|----------------|--------------------------------------|-------------|------------|-------|
| Baird Close                             | 4       |               |                       |                         |                    |                          |                  |                |                                      | 21          | 10         |       |
| Betts Way                               | 1       | 8             | 1                     |                         | 1                  |                          |                  |                |                                      | 9           | 14         |       |
| Cobham Way                              | 5       |               |                       |                         |                    |                          |                  |                |                                      | 6           | 13         |       |
| County Oak Lane                         | 1       |               |                       |                         |                    |                          |                  |                |                                      | 4           | 9          |       |
| County Oak Way                          | 1       | 15            | 1                     | 3                       | 1                  |                          | 1                |                |                                      | 15          | 11         |       |
| Crompton Way                            | 3       | 1             | 1                     | 2                       |                    |                          | 1                |                |                                      | 7           | 11         |       |
| Crawley Business Centre                 | 3       |               |                       |                         |                    |                          |                  |                |                                      | 1           | 5          |       |
| Faraday Road                            | 2       |               |                       |                         |                    |                          |                  |                |                                      | 5           | 6          |       |
| Fleming Way                             | Various |               |                       |                         | 1                  |                          |                  |                |                                      | 12          | 14         |       |
| Gatwick Road                            | Various |               |                       |                         |                    |                          | 1                |                |                                      | 9           | 17         |       |
| Hydehurst Lane                          | 2       |               |                       |                         |                    |                          |                  |                |                                      | 3           | 3          |       |
| James Watt Way                          | 5       |               |                       |                         |                    |                          |                  |                |                                      | 23          | 11         |       |
| Jenner Road                             | 2       |               |                       |                         |                    |                          |                  |                |                                      | 7           | 7          |       |
| Kelvin Lane                             | 2       |               |                       |                         | 1                  |                          |                  |                |                                      | 4           | 7          |       |
| Kelvin Way                              | 2       |               |                       |                         |                    |                          |                  |                |                                      | 3           | 7          |       |
| London Road                             | Various |               |                       |                         | 1                  |                          | 1                |                |                                      | 16          | 12         |       |
| Manor Royal (road)                      | 2/3     |               |                       |                         |                    | 1                        |                  |                |                                      | 15          | 14         |       |
| Maxwell Way                             | 4       |               |                       |                         |                    |                          |                  |                |                                      | 11          | 15         |       |
| Metcalf Way                             | 1       |               |                       |                         |                    |                          |                  |                |                                      | 8           | 9          |       |
| Napier Way                              | 3       |               |                       |                         |                    |                          |                  |                |                                      | 14          | 13         |       |
| Newton Road                             | 2       |               |                       |                         |                    |                          |                  |                |                                      | 18          | 14         |       |
| Priestley Way                           | 5       |               |                       |                         |                    |                          |                  |                |                                      | 23          | 13         |       |
| Royce Road                              | 5       |               |                       |                         |                    |                          |                  |                |                                      | 5           | 4          |       |
| Rutherford Way                          | 5       |               |                       | 1                       |                    |                          |                  |                |                                      | 13          | 13         |       |
| Tinsley Lane                            | 4       |               |                       |                         |                    |                          |                  |                |                                      | 10          | 12         |       |
| Tinsley Lane North                      | 5       |               |                       |                         |                    |                          |                  |                |                                      | 19          | 13         |       |
| Wheatstone Close                        | 5       |               |                       |                         |                    |                          |                  |                |                                      | 2           | 10         |       |
| Whittle Way                             | 5       |               |                       | 2                       |                    |                          |                  |                |                                      | 8           | 16         |       |
| Whitworth Road                          | 5       |               | 1                     |                         |                    |                          |                  |                |                                      | 5           | 7          |       |
| Woolborough Lane                        | 3       | 1             |                       |                         | 1                  | 2                        |                  |                |                                      | 20          | 12         |       |