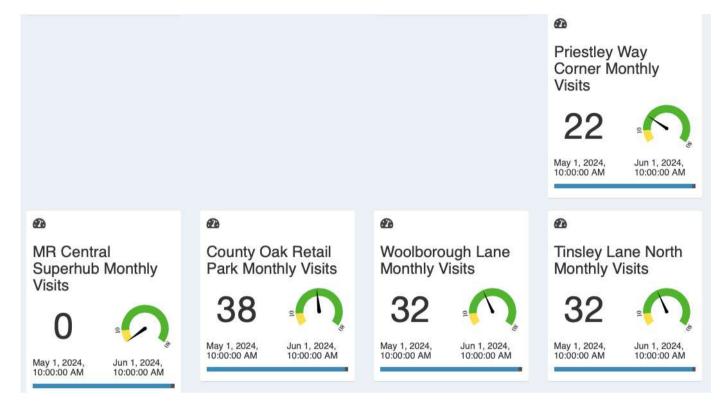

# Parks & business areas

| Activities carried out (✓)  Park / area | Zone       | Crime related | Anti-Social Behaviour | Parking / Traffic issue | Street cleanliness | Broken furniture /<br>signs | Business Liaison | Welfare checks | Vulnerable person /<br>child welfare | Foot patrol | Car Patrol | Other |
|-----------------------------------------|------------|---------------|-----------------------|-------------------------|--------------------|-----------------------------|------------------|----------------|--------------------------------------|-------------|------------|-------|
| Gatwick Road Parade                     | 5          |               |                       |                         |                    |                             |                  |                |                                      | 8           | 4          |       |
| Metcalf Way Micropark                   | 1          |               |                       |                         | 1                  |                             |                  |                |                                      | 20          | 2          |       |
| The Base Micropark                      | 2          |               |                       |                         |                    |                             |                  |                |                                      | 21          | 8          |       |
| The Terrace Pocket Park                 | 3          |               |                       |                         |                    |                             |                  |                |                                      | 22          | 1          |       |
| Crawter's Brook                         | 4          |               |                       |                         | 2                  | 3                           |                  |                | 1                                    | 26          | 0          |       |
| Priestley Way Corner                    | 5          |               |                       |                         |                    |                             |                  |                |                                      | 14          | 8          |       |
| Rutherford Way Corner                   | 5          |               |                       |                         |                    |                             |                  |                |                                      | 13          | 8          |       |
| Gatwick Road Micropark                  | 5          |               |                       |                         |                    |                             |                  |                |                                      | 24          | 0          |       |
| Woolborough Subway                      |            |               |                       |                         | 1                  |                             |                  |                |                                      | 23          | 2          |       |
| Green Lane Subway                       |            |               |                       |                         |                    |                             |                  |                |                                      | 7           | 2          |       |
|                                         |            |               |                       |                         |                    |                             |                  |                |                                      |             |            |       |
| Other areas in developme                | nt requiri | ng futu       | ıre ins               | pection                 | 1                  |                             |                  |                |                                      |             |            |       |
| County Oak Corner                       | 1          |               |                       |                         |                    |                             |                  |                |                                      | 0           | 1          |       |
| MR West (near Thales)                   | 2          |               |                       |                         |                    |                             |                  |                |                                      | 0           | 0          |       |
| MR Central Superhub                     | 3          |               |                       |                         |                    |                             |                  |                |                                      | 0           | 0          |       |
| MR Central Micropark                    | 3          |               |                       |                         |                    |                             |                  |                |                                      | 0           | 0          |       |
| Woolborough Lane Park                   | 3          |               |                       |                         |                    |                             |                  |                |                                      | 0           | 0          |       |