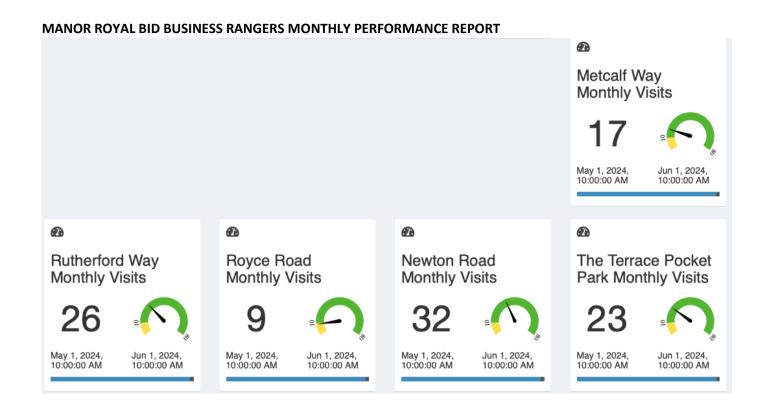

# **Streets and Roads**

| Activities carried out (√)  Road / area | Zone    | Crime related | Anti-Social Behaviour | Parking / Traffic issue | Street cleanliness | Broken furniture / signs | Business Liaison | Welfare checks | Vulnerable person /<br>child welfare | Foot patrol | Car Patrol | Other |
|-----------------------------------------|---------|---------------|-----------------------|-------------------------|--------------------|--------------------------|------------------|----------------|--------------------------------------|-------------|------------|-------|
| Baird Close                             | 4       |               |                       |                         |                    |                          |                  |                |                                      | 21          | 10         |       |
| Betts Way                               | 1       | 8             | 1                     |                         | 1                  |                          |                  |                |                                      | 9           | 14         |       |
| Cobham Way                              | 5       |               |                       |                         |                    |                          |                  |                |                                      | 6           | 13         |       |
| County Oak Lane                         | 1       |               |                       |                         |                    |                          |                  |                |                                      | 4           | 9          |       |
| County Oak Way                          | 1       | 15            | 1                     | 3                       | 1                  |                          | 1                |                |                                      | 15          | 11         |       |
| Crompton Way                            | 3       | 1             | 1                     | 2                       |                    |                          | 1                |                |                                      | 7           | 11         |       |
| Crawley Business Centre                 | 3       |               |                       |                         |                    |                          |                  |                |                                      | 1           | 5          |       |
| Faraday Road                            | 2       |               |                       |                         |                    |                          |                  |                |                                      | 5           | 6          |       |
| Fleming Way                             | Various |               |                       |                         | 1                  |                          |                  |                |                                      | 12          | 14         |       |
| Gatwick Road                            | Various |               |                       |                         |                    |                          | 1                |                |                                      | 9           | 17         |       |
| Hydehurst Lane                          | 2       |               |                       |                         |                    |                          |                  |                |                                      | 3           | 3          |       |
| James Watt Way                          | 5       |               |                       |                         |                    |                          |                  |                |                                      | 23          | 11         |       |
| Jenner Road                             | 2       |               |                       |                         |                    |                          |                  |                |                                      | 7           | 7          |       |
| Kelvin Lane                             | 2       |               |                       |                         | 1                  |                          |                  |                |                                      | 4           | 7          |       |
| Kelvin Way                              | 2       |               |                       |                         |                    |                          |                  |                |                                      | 3           | 7          |       |
| London Road                             | Various |               |                       |                         | 1                  |                          | 1                |                |                                      | 16          | 12         |       |
| Manor Royal (road)                      | 2/3     |               |                       |                         |                    | 1                        |                  |                |                                      | 15          | 14         |       |
| Maxwell Way                             | 4       |               |                       |                         |                    |                          |                  |                |                                      | 11          | 15         |       |
| Metcalf Way                             | 1       |               |                       |                         |                    |                          |                  |                |                                      | 8           | 9          |       |
| Napier Way                              | 3       |               |                       |                         |                    |                          |                  |                |                                      | 14          | 13         |       |
| Newton Road                             | 2       |               |                       |                         |                    |                          |                  |                |                                      | 18          | 14         |       |
| Priestley Way                           | 5       |               |                       |                         |                    |                          |                  |                |                                      | 23          | 13         |       |
| Royce Road                              | 5       |               |                       |                         |                    |                          |                  |                |                                      | 5           | 4          |       |
| Rutherford Way                          | 5       |               |                       | 1                       |                    |                          |                  |                |                                      | 13          | 13         |       |
| Tinsley Lane                            | 4       |               |                       |                         |                    |                          |                  |                |                                      | 10          | 12         |       |
| Tinsley Lane North                      | 5       |               |                       |                         |                    |                          |                  |                |                                      | 19          | 13         |       |
| Wheatstone Close                        | 5       |               |                       |                         |                    |                          |                  |                |                                      | 2           | 10         |       |
| Whittle Way                             | 5       |               |                       | 2                       |                    |                          |                  |                |                                      | 8           | 16         |       |
| Whitworth Road                          | 5       |               | 1                     |                         |                    |                          |                  |                |                                      | 5           | 7          |       |
| Woolborough Lane                        | 3       | 1             |                       |                         | 1                  | 2                        |                  |                |                                      | 20          | 12         |       |

# Parks & business areas

| Activities carried out (✓)  Park / area | Zone       | Crime related | Anti-Social Behaviour | Parking / Traffic issue | Street cleanliness | Broken furniture /<br>signs | Business Liaison | Welfare checks | Vulnerable person /<br>child welfare | Foot patrol | Car Patrol | Other |
|-----------------------------------------|------------|---------------|-----------------------|-------------------------|--------------------|-----------------------------|------------------|----------------|--------------------------------------|-------------|------------|-------|
| Gatwick Road Parade                     | 5          |               |                       |                         |                    |                             |                  |                |                                      | 8           | 4          |       |
| Metcalf Way Micropark                   | 1          |               |                       |                         | 1                  |                             |                  |                |                                      | 20          | 2          |       |
| The Base Micropark                      | 2          |               |                       |                         |                    |                             |                  |                |                                      | 21          | 8          |       |
| The Terrace Pocket Park                 | 3          |               |                       |                         |                    |                             |                  |                |                                      | 22          | 1          |       |
| Crawter's Brook                         | 4          |               |                       |                         | 2                  | 3                           |                  |                | 1                                    | 26          | 0          |       |
| Priestley Way Corner                    | 5          |               |                       |                         |                    |                             |                  |                |                                      | 14          | 8          |       |
| Rutherford Way Corner                   | 5          |               |                       |                         |                    |                             |                  |                |                                      | 13          | 8          |       |
| Gatwick Road Micropark                  | 5          |               |                       |                         |                    |                             |                  |                |                                      | 24          | 0          |       |
| Woolborough Subway                      |            |               |                       |                         | 1                  |                             |                  |                |                                      | 23          | 2          |       |
| Green Lane Subway                       |            |               |                       |                         |                    |                             |                  |                |                                      | 7           | 2          |       |
|                                         |            |               |                       |                         |                    |                             |                  |                |                                      |             |            |       |
| Other areas in developme                | nt requiri | ng futu       | ıre ins               | pection                 | 1                  |                             |                  |                |                                      |             |            |       |
| County Oak Corner                       | 1          |               |                       |                         |                    |                             |                  |                |                                      | 0           | 1          |       |
| MR West (near Thales)                   | 2          |               |                       |                         |                    |                             |                  |                |                                      | 0           | 0          |       |
| MR Central Superhub                     | 3          |               |                       |                         |                    |                             |                  |                |                                      | 0           | 0          |       |
| MR Central Micropark                    | 3          |               |                       |                         |                    |                             |                  |                |                                      | 0           | 0          |       |
| Woolborough Lane Park                   | 3          |               |                       |                         |                    |                             |                  |                |                                      | 0           | 0          |       |