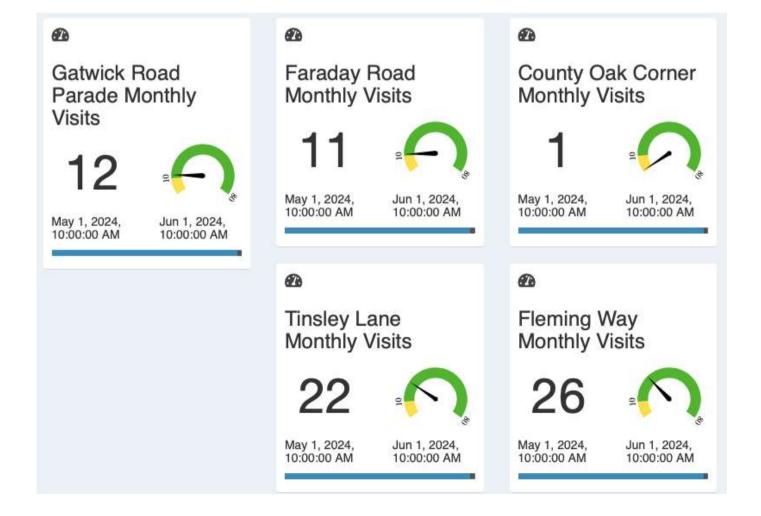

# **Streets and Roads**

| Activities carried out (√)  Road / area | Zone    | Crime related | Anti-Social Behaviour | Parking / Traffic issue | Street cleanliness | Broken furniture / signs | Business Liaison | Welfare checks | Vulnerable person /<br>child welfare | Foot patrol | Car Patrol | Other |
|-----------------------------------------|---------|---------------|-----------------------|-------------------------|--------------------|--------------------------|------------------|----------------|--------------------------------------|-------------|------------|-------|
| Baird Close                             | 4       |               |                       |                         |                    |                          |                  |                |                                      | 21          | 10         |       |
| Betts Way                               | 1       | 8             | 1                     |                         | 1                  |                          |                  |                |                                      | 9           | 14         |       |
| Cobham Way                              | 5       |               |                       |                         |                    |                          |                  |                |                                      | 6           | 13         |       |
| County Oak Lane                         | 1       |               |                       |                         |                    |                          |                  |                |                                      | 4           | 9          |       |
| County Oak Way                          | 1       | 15            | 1                     | 3                       | 1                  |                          | 1                |                |                                      | 15          | 11         |       |
| Crompton Way                            | 3       | 1             | 1                     | 2                       |                    |                          | 1                |                |                                      | 7           | 11         |       |
| Crawley Business Centre                 | 3       |               |                       |                         |                    |                          |                  |                |                                      | 1           | 5          |       |
| Faraday Road                            | 2       |               |                       |                         |                    |                          |                  |                |                                      | 5           | 6          |       |
| Fleming Way                             | Various |               |                       |                         | 1                  |                          |                  |                |                                      | 12          | 14         |       |
| Gatwick Road                            | Various |               |                       |                         |                    |                          | 1                |                |                                      | 9           | 17         |       |
| Hydehurst Lane                          | 2       |               |                       |                         |                    |                          |                  |                |                                      | 3           | 3          |       |
| James Watt Way                          | 5       |               |                       |                         |                    |                          |                  |                |                                      | 23          | 11         |       |
| Jenner Road                             | 2       |               |                       |                         |                    |                          |                  |                |                                      | 7           | 7          |       |
| Kelvin Lane                             | 2       |               |                       |                         | 1                  |                          |                  |                |                                      | 4           | 7          |       |
| Kelvin Way                              | 2       |               |                       |                         |                    |                          |                  |                |                                      | 3           | 7          |       |
| London Road                             | Various |               |                       |                         | 1                  |                          | 1                |                |                                      | 16          | 12         |       |
| Manor Royal (road)                      | 2/3     |               |                       |                         |                    | 1                        |                  |                |                                      | 15          | 14         |       |
| Maxwell Way                             | 4       |               |                       |                         |                    |                          |                  |                |                                      | 11          | 15         |       |
| Metcalf Way                             | 1       |               |                       |                         |                    |                          |                  |                |                                      | 8           | 9          |       |
| Napier Way                              | 3       |               |                       |                         |                    |                          |                  |                |                                      | 14          | 13         |       |
| Newton Road                             | 2       |               |                       |                         |                    |                          |                  |                |                                      | 18          | 14         |       |
| Priestley Way                           | 5       |               |                       |                         |                    |                          |                  |                |                                      | 23          | 13         |       |
| Royce Road                              | 5       |               |                       |                         |                    |                          |                  |                |                                      | 5           | 4          |       |
| Rutherford Way                          | 5       |               |                       | 1                       |                    |                          |                  |                |                                      | 13          | 13         |       |
| Tinsley Lane                            | 4       |               |                       |                         |                    |                          |                  |                |                                      | 10          | 12         |       |
| Tinsley Lane North                      | 5       |               |                       |                         |                    |                          |                  |                |                                      | 19          | 13         |       |
| Wheatstone Close                        | 5       |               |                       |                         |                    |                          |                  |                |                                      | 2           | 10         |       |
| Whittle Way                             | 5       |               |                       | 2                       |                    |                          |                  |                |                                      | 8           | 16         |       |
| Whitworth Road                          | 5       |               | 1                     |                         |                    |                          |                  |                |                                      | 5           | 7          |       |
| Woolborough Lane                        | 3       | 1             |                       |                         | 1                  | 2                        |                  |                |                                      | 20          | 12         |       |

# Parks & business areas

| Activities carried out (✓)  Park / area | Zone       | Crime related | Anti-Social Behaviour | Parking / Traffic issue | Street cleanliness | Broken furniture /<br>signs | Business Liaison | Welfare checks | Vulnerable person /<br>child welfare | Foot patrol | Car Patrol | Other |
|-----------------------------------------|------------|---------------|-----------------------|-------------------------|--------------------|-----------------------------|------------------|----------------|--------------------------------------|-------------|------------|-------|
| Gatwick Road Parade                     | 5          |               |                       |                         |                    |                             |                  |                |                                      | 8           | 4          |       |
| Metcalf Way Micropark                   | 1          |               |                       |                         | 1                  |                             |                  |                |                                      | 20          | 2          |       |
| The Base Micropark                      | 2          |               |                       |                         |                    |                             |                  |                |                                      | 21          | 8          |       |
| The Terrace Pocket Park                 | 3          |               |                       |                         |                    |                             |                  |                |                                      | 22          | 1          |       |
| Crawter's Brook                         | 4          |               |                       |                         | 2                  | 3                           |                  |                | 1                                    | 26          | 0          |       |
| Priestley Way Corner                    | 5          |               |                       |                         |                    |                             |                  |                |                                      | 14          | 8          |       |
| Rutherford Way Corner                   | 5          |               |                       |                         |                    |                             |                  |                |                                      | 13          | 8          |       |
| Gatwick Road Micropark                  | 5          |               |                       |                         |                    |                             |                  |                |                                      | 24          | 0          |       |
| Woolborough Subway                      |            |               |                       |                         | 1                  |                             |                  |                |                                      | 23          | 2          |       |
| Green Lane Subway                       |            |               |                       |                         |                    |                             |                  |                |                                      | 7           | 2          |       |
|                                         |            |               |                       |                         |                    |                             |                  |                |                                      |             |            |       |
| Other areas in developme                | nt requiri | ng futu       | ıre ins               | pection                 | 1                  |                             |                  |                |                                      |             |            |       |
| County Oak Corner                       | 1          |               |                       |                         |                    |                             |                  |                |                                      | 0           | 1          |       |
| MR West (near Thales)                   | 2          |               |                       |                         |                    |                             |                  |                |                                      | 0           | 0          |       |
| MR Central Superhub                     | 3          |               |                       |                         |                    |                             |                  |                |                                      | 0           | 0          |       |
| MR Central Micropark                    | 3          |               |                       |                         |                    |                             |                  |                |                                      | 0           | 0          |       |
| Woolborough Lane Park                   | 3          |               |                       |                         |                    |                             |                  |                |                                      | 0           | 0          |       |