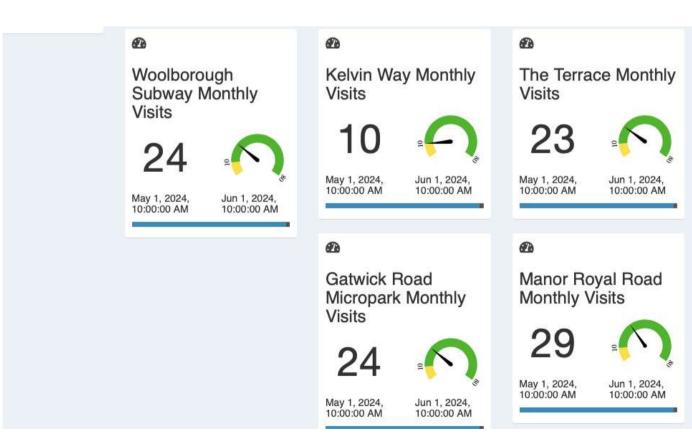

# Parks & business areas

| Activities carried out (✓)  Park / area | Zone       | Crime related | Anti-Social Behaviour | Parking / Traffic issue | Street cleanliness | Broken furniture /<br>signs | Business Liaison | Welfare checks | Vulnerable person /<br>child welfare | Foot patrol | Car Patrol | Other |
|-----------------------------------------|------------|---------------|-----------------------|-------------------------|--------------------|-----------------------------|------------------|----------------|--------------------------------------|-------------|------------|-------|
| Gatwick Road Parade                     | 5          |               |                       |                         |                    |                             |                  |                |                                      | 8           | 4          |       |
| Metcalf Way Micropark                   | 1          |               |                       |                         | 1                  |                             |                  |                |                                      | 20          | 2          |       |
| The Base Micropark                      | 2          |               |                       |                         |                    |                             |                  |                |                                      | 21          | 8          |       |
| The Terrace Pocket Park                 | 3          |               |                       |                         |                    |                             |                  |                |                                      | 22          | 1          |       |
| Crawter's Brook                         | 4          |               |                       |                         | 2                  | 3                           |                  |                | 1                                    | 26          | 0          |       |
| Priestley Way Corner                    | 5          |               |                       |                         |                    |                             |                  |                |                                      | 14          | 8          |       |
| Rutherford Way Corner                   | 5          |               |                       |                         |                    |                             |                  |                |                                      | 13          | 8          |       |
| Gatwick Road Micropark                  | 5          |               |                       |                         |                    |                             |                  |                |                                      | 24          | 0          |       |
| Woolborough Subway                      |            |               |                       |                         | 1                  |                             |                  |                |                                      | 23          | 2          |       |
| Green Lane Subway                       |            |               |                       |                         |                    |                             |                  |                |                                      | 7           | 2          |       |
|                                         |            |               |                       |                         |                    |                             |                  |                |                                      |             |            |       |
| Other areas in developme                | nt requiri | ng futu       | ıre ins               | pection                 | 1                  |                             |                  |                |                                      |             |            |       |
| County Oak Corner                       | 1          |               |                       |                         |                    |                             |                  |                |                                      | 0           | 1          |       |
| MR West (near Thales)                   | 2          |               |                       |                         |                    |                             |                  |                |                                      | 0           | 0          |       |
| MR Central Superhub                     | 3          |               |                       |                         |                    |                             |                  |                |                                      | 0           | 0          |       |
| MR Central Micropark                    | 3          |               |                       |                         |                    |                             |                  |                |                                      | 0           | 0          |       |
| Woolborough Lane Park                   | 3          |               |                       |                         |                    |                             |                  |                |                                      | 0           | 0          |       |