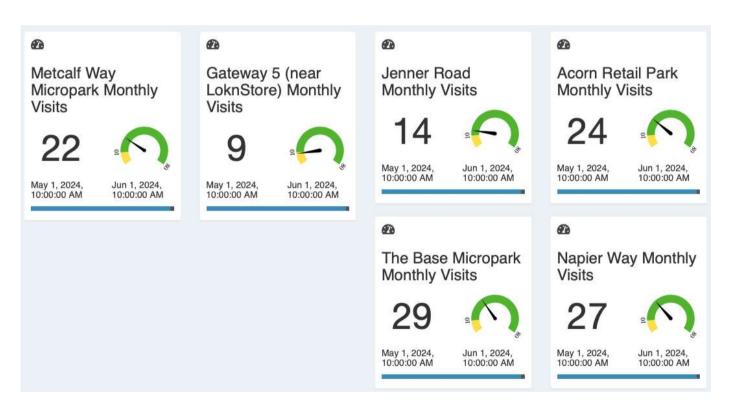

# **Gateways (Entranceways) and Subways**

| Activities carried out (✓)  Gateway / Subway | Zone | Crime related | Anti-Social Behaviour | Parking / Traffic issue | Street cleanliness | Broken furniture / signs | Business Liaison | Welfare checks | Vulnerable person / child welfare | Foot patrol | Car Patrol | Other |
|----------------------------------------------|------|---------------|-----------------------|-------------------------|--------------------|--------------------------|------------------|----------------|-----------------------------------|-------------|------------|-------|
| Gateway 1 (Manor Royal)                      | -    |               |                       |                         |                    |                          |                  |                |                                   | 8           | 10         |       |
| Gateway 2 (near Thales)                      | -    |               |                       |                         |                    |                          |                  |                |                                   | 7           | 13         |       |
| Gateway 3 (near Astral)                      | -    |               |                       |                         |                    |                          |                  |                |                                   | 2           | 6          |       |
| Gateway 4 (James Watt)                       | -    |               |                       |                         |                    |                          |                  |                |                                   | 10          | 11         |       |
| Gateway 5 (near LoknStore)                   | -    |               |                       |                         |                    |                          |                  |                |                                   | 2           | 7          |       |
| Woolborough Subway                           | 3    |               |                       |                         | 1                  |                          |                  |                |                                   | 23          | 2          |       |
| Green Lane Subway                            | 3    |               |                       |                         |                    |                          |                  |                |                                   | 7           | 2          |       |

# Parks & business areas

| Activities carried out (✓)  Park / area | Zone       | Crime related | Anti-Social Behaviour | Parking / Traffic issue | Street cleanliness | Broken furniture /<br>signs | Business Liaison | Welfare checks | Vulnerable person /<br>child welfare | Foot patrol | Car Patrol | Other |
|-----------------------------------------|------------|---------------|-----------------------|-------------------------|--------------------|-----------------------------|------------------|----------------|--------------------------------------|-------------|------------|-------|
| Gatwick Road Parade                     | 5          |               |                       |                         |                    |                             |                  |                |                                      | 8           | 4          |       |
| Metcalf Way Micropark                   | 1          |               |                       |                         | 1                  |                             |                  |                |                                      | 20          | 2          |       |
| The Base Micropark                      | 2          |               |                       |                         |                    |                             |                  |                |                                      | 21          | 8          |       |
| The Terrace Pocket Park                 | 3          |               |                       |                         |                    |                             |                  |                |                                      | 22          | 1          |       |
| Crawter's Brook                         | 4          |               |                       |                         | 2                  | 3                           |                  |                | 1                                    | 26          | 0          |       |
| Priestley Way Corner                    | 5          |               |                       |                         |                    |                             |                  |                |                                      | 14          | 8          |       |
| Rutherford Way Corner                   | 5          |               |                       |                         |                    |                             |                  |                |                                      | 13          | 8          |       |
| Gatwick Road Micropark                  | 5          |               |                       |                         |                    |                             |                  |                |                                      | 24          | 0          |       |
| Woolborough Subway                      |            |               |                       |                         | 1                  |                             |                  |                |                                      | 23          | 2          |       |
| Green Lane Subway                       |            |               |                       |                         |                    |                             |                  |                |                                      | 7           | 2          |       |
|                                         |            |               |                       |                         |                    |                             |                  |                |                                      |             |            |       |
| Other areas in developme                | nt requiri | ng futu       | ıre ins               | pection                 | 1                  |                             |                  |                |                                      |             |            |       |
| County Oak Corner                       | 1          |               |                       |                         |                    |                             |                  |                |                                      | 0           | 1          |       |
| MR West (near Thales)                   | 2          |               |                       |                         |                    |                             |                  |                |                                      | 0           | 0          |       |
| MR Central Superhub                     | 3          |               |                       |                         |                    |                             |                  |                |                                      | 0           | 0          |       |
| MR Central Micropark                    | 3          |               |                       |                         |                    |                             |                  |                |                                      | 0           | 0          |       |
| Woolborough Lane Park                   | 3          |               |                       |                         |                    |                             |                  |                |                                      | 0           | 0          |       |